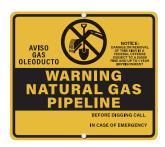

#### **PRODUCTS TRANSPORTED**

| Product        | Leak Type | Description                                                                                                                                                                                                                                                                                                                             |
|----------------|-----------|-----------------------------------------------------------------------------------------------------------------------------------------------------------------------------------------------------------------------------------------------------------------------------------------------------------------------------------------|
| Natural<br>Gas | Gas       | <u>Vapor:</u> Lighter than air. Very flammable and a white vapor cloud may be visible near the site of a leak. <u>Health Hazards:</u> Extremely high concentrations may cause irritation or asphyxiation. Possible presence of H2S, a toxic gas. <u>Fire Hazards:</u> Extremely flammable and easily ignited by heat, sparks or flames. |

# **EMERGENCY CONTACT:** 251-649-4316

**PRODUCTS/DOT GUIDEBOOK ID#/GUIDE#:**Natural Gas 1971 115